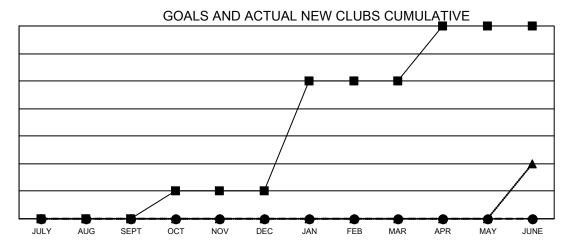

- CURRENT YEAR GOALS FOR NEW CLUBS

CURRENT YEAR ACTUAL NEW CLUBS

▲ - LAST YEAR ACTUAL NEW CLUBS