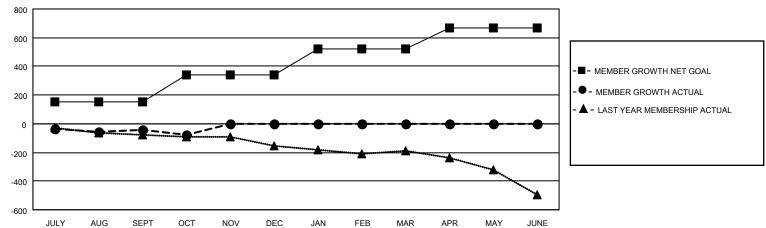

## GOALS AND ACTUAL MEMBERS CUMULATIVE

| DROPPED CLUBS: 4           |     | 114 CLUBS OF 337 ADDED 1 OR MORE | GENDER DISTRIBUTION             |                |     |
|----------------------------|-----|----------------------------------|---------------------------------|----------------|-----|
|                            |     | NEW MEMBERS                      | MALE                            | 6,173 (71.03%) |     |
| DROPPED MEMBERS            |     |                                  | FEMALE                          | 2,518 (28.97%) |     |
| DECEASED                   | 35  | CLICK HERE FOR CUMULATIVE        | TOTAL FAMILY UNIT MEMBERS       |                | 744 |
| CLUB CANCELLED 0 OTHER 258 |     | MEMBERSHIP DATA                  | FAMILY MEMBERS PAYING HALF DUES |                | 376 |
| TOTAL                      | 293 |                                  | 0000                            |                |     |